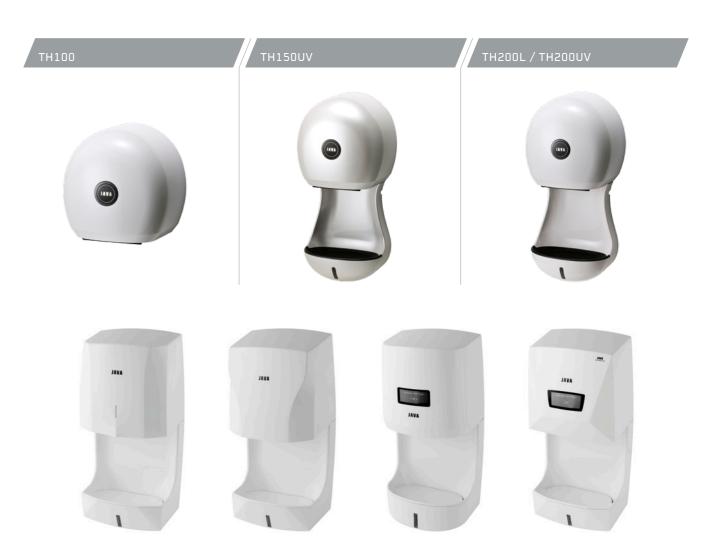

## Hand Dryers

#### **Specifications**

| <u> </u>                |                                                                    |                          |                              |  |
|-------------------------|--------------------------------------------------------------------|--------------------------|------------------------------|--|
|                         | TH100L                                                             | TH150UV                  | TH200L / TH200UV             |  |
| Rated power             | AC220V / AC230V, 50/60Hz                                           |                          |                              |  |
| Rated power consumption | 800W(Cool)                                                         |                          | 690W(Cool)                   |  |
| Wind speed              | 20m/sec                                                            |                          | 90m/sec                      |  |
| RPM                     | 3,000                                                              |                          | 26,000                       |  |
| Drying time             | 20 ~ 40sec                                                         |                          | 5~10sec                      |  |
| Motor                   | AC Condenser                                                       |                          | Brush motor                  |  |
| Filter                  | Sponge - Air inject                                                |                          | Anti-bacterial resin, Sponge |  |
| Wind speed control      | X                                                                  |                          | High, Low                    |  |
| Blast fan               | Sirocco fan                                                        |                          | Turbo fan                    |  |
| Drain tank              | X                                                                  | 0                        | 0                            |  |
| Safety device           | Temperature fuse, Bimetal s/w, Over current fuse, Auto timer(1min) |                          |                              |  |
| Cover material          | ABS, PBT + Glass fiber 30%                                         |                          |                              |  |
| Product weight          | 1.5Kgs                                                             | 2.0Kgs                   |                              |  |
| Packaged weight         | 2.0Kgs                                                             | 2.5Kgs                   |                              |  |
| Product size(mm)        | 240(W) * 235(H) * 168(D)                                           | 240(W) * 495(H) * 168(D) |                              |  |
| Packaged dimension(mm)  | 300(W) * 570(H) * 440(D)                                           | 380(W) * 560(H) * 290(D) |                              |  |
| Color                   | lvory                                                              |                          | Ivory, Silver                |  |

<sup>\*</sup> Option : PTC heater