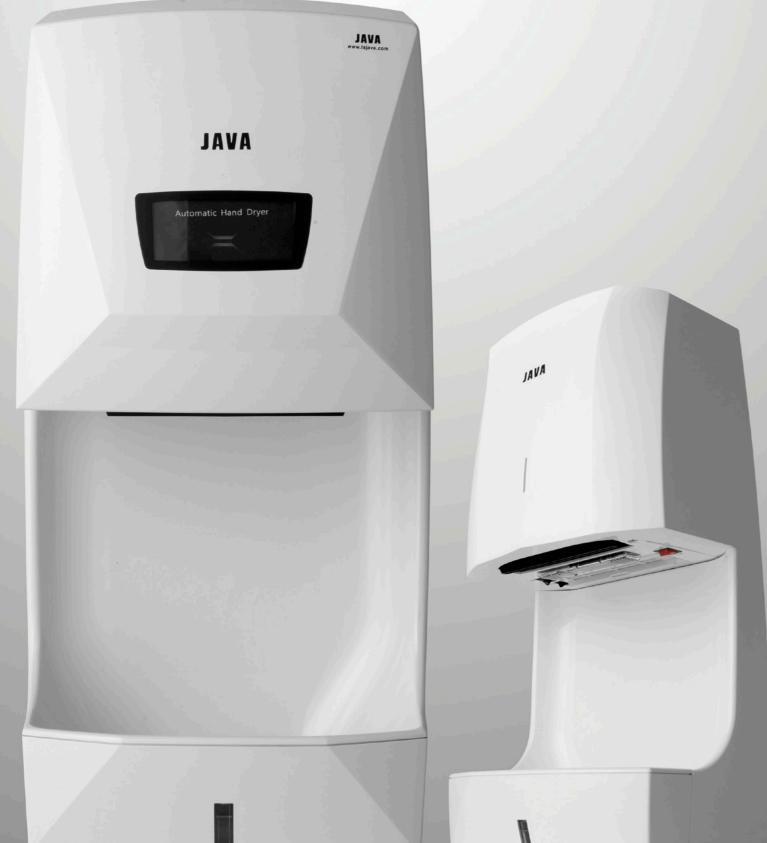

# JAVA AUTOMATIC DRYERS

touch-free infrared operation in order to provide hygienic and ecological living at economic cost.

## Jet Hand Dryers

**Ultimate high performance**: Double jet air system blow all the water away from both sides of hands.

**Hygiene**: HEPA filter preventing the propagation of bacteria & antibacterial material coat provides clean and safer air.

## Hand Dryers