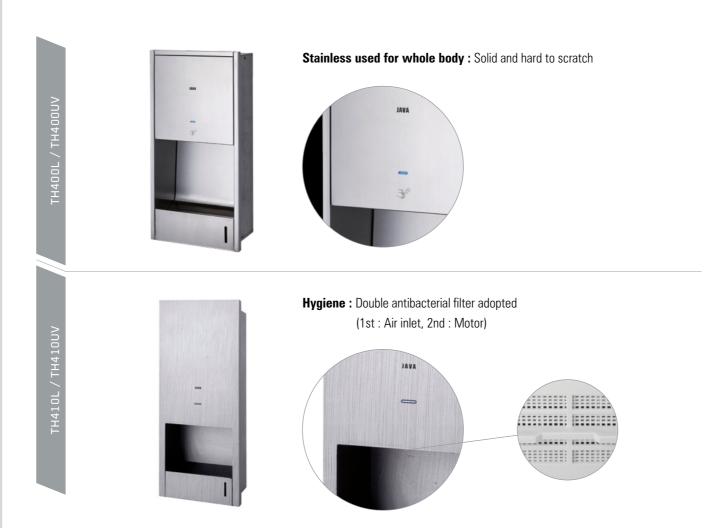

## Concealed type High Speed Hand Dryers

#### **Specifications**

|                         | TH400L / TH400UV                                                   | TH410L / TH410UV         |  |
|-------------------------|--------------------------------------------------------------------|--------------------------|--|
| Rated power             | AC220V / AC230V, 50/60Hz                                           |                          |  |
| Rated power consumption | 690W                                                               |                          |  |
| Wind speed              | 90m/sec                                                            |                          |  |
| RPM                     | 26,000                                                             |                          |  |
| Drying time             | 5 ~ 15sec                                                          |                          |  |
| Motor                   | Brush motor                                                        |                          |  |
| Blast fan               | Turbo fan                                                          |                          |  |
| Safety device           | Temperature fuse, Bimetal s/w, Over current fuse, Auto timer(1min) |                          |  |
| Cover material          | STS304                                                             |                          |  |
| Detecting type          | Infrared sensor                                                    |                          |  |
| Product weight          | 6.5Kgs                                                             | 7.5Kgs                   |  |
| Packaged weight         | 7.5Kgs                                                             | 8.5Kgs                   |  |
| Product dimension(mm)   | 300(W) * 610(H) * 150(D)                                           | 300(W) * 750(H) * 150(D) |  |
| Packaged dimension(mm)  | 330(W) * 640(H) * 180(D)                                           | 330(W) * 780(H) * 180(D) |  |

<sup>\*</sup> Option : Drain tank, PTC heater