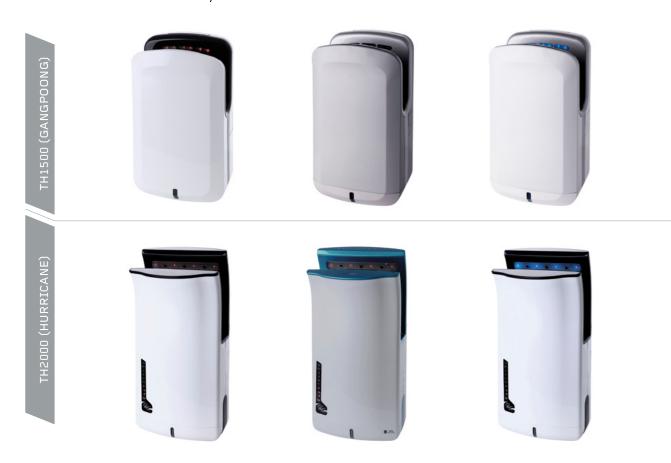

## Jet Hand Dryers

**Ultimate high performance**: Double jet air system blow all the water away from both sides of hands.

**Hygiene**: HEPA filter preventing the propagation of bacteria & antibacterial material coat provides clean and safer air.

**Cost effective :** Jet air system without PTC heater helps lower electrical power consumption.

**Ecologic :** Thanks to its high speed drying capability and lower electric power required, Jet hand dryers support better ecological environment.

#### **Specifications**

| _                       | TH1500                                                             | TH2000                   |  |
|-------------------------|--------------------------------------------------------------------|--------------------------|--|
| Rated power             | AC220V / AC230V, 50/60Hz                                           |                          |  |
| Rated power consumption | 1,850W(Cool:1,330W)                                                | 2,100W(Cool:1,330W)      |  |
| Wind speed              | 90m/sec                                                            |                          |  |
| RPM                     | 31,000                                                             |                          |  |
| Drying time             | 5 ~ 15sec (adjustable in 6 phases)                                 |                          |  |
| Motor                   | Brush motor                                                        |                          |  |
| Motor self diagnosis    | X                                                                  | O (LED display)          |  |
| Filter                  | HEPA filter                                                        |                          |  |
| Blast fan               | Turbo fan                                                          |                          |  |
| Drain tank capacity     | 1,100ml                                                            |                          |  |
| Safety device           | Temperature fuse, Bimetal s/w, Over current fuse, Auto timer(1min) |                          |  |
| Cover material          | Incombustible ABS resin with anti-bacterial                        |                          |  |
| Product weight          | 6.5Kgs                                                             | 7.5Kgs                   |  |
| Packaged weight         | 7.5Kgs                                                             | 8.5Kgs                   |  |
| Product dimension(mm)   | 300(W) * 557(H) * 194(D)                                           | 300(W) * 669(H) * 234(D) |  |
| Packaged dimension(mm)  | 390(W) * 580(H) * 270(D)                                           | 350(W) * 720(H) * 320(D  |  |
| Color                   | White, Silver                                                      |                          |  |

<sup>\*</sup> HEPA filter : Indicator for changing HEPA filter \* Indicator for speed adjustment \* Option : PTC Heater